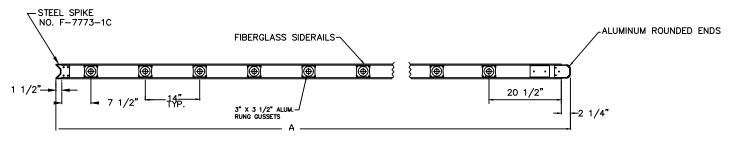

| SPECIFICA | TIONS   |        |
|-----------|---------|--------|
| MODEL     | A       | WEIGHT |
| FRL-08    | 8'-7"   | 32 LBS |
| FRL-10    | 10'-11" | 39 LBS |
| FRL-12    | 12'-2"  | 43 LBS |
| FRL-14    | 14'-5"  | 50 LBS |
| FRL-16    | 16'-9"  | 57 LBS |
| FRL-18    | 19'-0"  | 64 LBS |
| FRL-20    | 20'-2"  | 71 LBS |

<u>SIDE VIEW</u>

-1 1/4" O.D. ALUM. RUNGS

| DWN DATE CHK DATE                                                                                                                                                            |                                                                                                                                        | REVISION                                                                                                               |                                                        |          |
|------------------------------------------------------------------------------------------------------------------------------------------------------------------------------|----------------------------------------------------------------------------------------------------------------------------------------|------------------------------------------------------------------------------------------------------------------------|--------------------------------------------------------|----------|
| P.O. Box 6408                                                                                                                                                                | AFER and Products<br>Florence SC 29500<br>00-845-2387 FAX                                                                              |                                                                                                                        |                                                        |          |
|                                                                                                                                                                              | ARBISSOLUTIONS.CO                                                                                                                      |                                                                                                                        |                                                        |          |
| WWW.C/<br>ROPRIETARY DESIGN<br>HIS DRAWING IS THE PI<br>NFORMATION BELONGI<br>EQUEST AND MUST NO<br>DISCLOSED TO THIRD PA<br>AMCARBIS SOLUTIONS GROUT                        | ARBISSOLUTIONS. CO<br>ROPERTY OF AND CONT<br>ING TO <b>SAMCARBISSOLU</b><br>IT BE COPIED IN WHOLE<br>ARTIES OR OTHERWISE U             |                                                                                                                        | ETURNED IMMEDIAT                                       | ELY UPON |
| WWW.C/<br>PROPRIETARY DESIGN<br>THIS DRAWING IS THE PI<br>NFORMATION BELONGI<br>REQUEST AND MUST NO<br>DISCLOSED TO THIRD PA<br>AMCCARBISSOLUTIONS GROUP<br>USTOMER          | ARBISSOLUTIONS. CO<br>ROPERTY OF AND CONT<br>ING TO SAMCARBISSOU<br>IT BE COPIED IN WHOLE<br>IRTIES OR OTHERWISE U<br>PLUE.            | M<br>TAINS CONFIDENTIAL AND<br>TOONS GROUP, LLC. IT MUST BE R<br>: OR IN PART, NOR THE INF<br>JSED EXCEPT AS SPECIFICA | ETURNED IMMEDIAT                                       | ELY UPON |
| WWW.C/<br>PROPRIETARY DESIGN<br>THIS DRAWING IS THE PI<br>INFORMATION BELONGI<br>REQUEST AND MUST NO                                                                         | ARBISSOLUTIONS.CO<br>ROPERTY OF AND CONT<br>ING TO SAMCARBISSOU<br>IT BE COPIED IN WHOLE<br>ARTIES OR OTHERWISE I<br>P, LLC.<br>FRL RC | FAINS CONFIDENTIAL AND<br>TONS GROUP, LC. IT MUST BE R<br>COR IN PART, NOR THE INF                                     | ETURNED IMMEDIAT                                       | THEREON  |
| WWW.C1<br>PROPRIETARY DESIGN<br>THIS DRAWING IS THE PI<br>NFORMATION BELONG<br>REQUEST AND MUST NO<br>DISCLOSED TO THIRD PA<br>AMACARBIS SOLUTIONS GROUP<br>USTOMER<br>TITLE | ARBISSOLUTIONS.CO<br>ROPERTY OF AND CONT<br>ING TO SAMCARBISSOU<br>IT BE COPIED IN WHOLE<br>ARTIES OR OTHERWISE U<br>PLUE.<br>FRL RC   | M<br>TAINS CONFIDENTIAL AND<br>TOONS GROUP, LLC. IT MUST BE R<br>: OR IN PART, NOR THE INF<br>JSED EXCEPT AS SPECIFICA | ETURNED IMMEDIAT<br>DRMATION SHOWN<br>LLY PERMITTED BY | THEREON  |