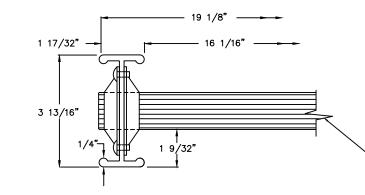

<u>SIDE VIEW</u>

-1 1/4" O.D. ALUM. RUNGS

| DWN DATE CHK DATE                                                                                                                                                            |                                                                                                                                        | REVISION                                                                                                               |                                                        |          |
|------------------------------------------------------------------------------------------------------------------------------------------------------------------------------|----------------------------------------------------------------------------------------------------------------------------------------|------------------------------------------------------------------------------------------------------------------------|--------------------------------------------------------|----------|
| P.O. Box 6408                                                                                                                                                                | AFER and Products<br>Florence SC 29500<br>00-845-2387 FAX                                                                              |                                                                                                                        |                                                        |          |
|                                                                                                                                                                              | ARBISSOLUTIONS.CO                                                                                                                      |                                                                                                                        |                                                        |          |
| WWW.C/<br>ROPRIETARY DESIGN<br>HIS DRAWING IS THE PI<br>NFORMATION BELONGI<br>EQUEST AND MUST NO<br>DISCLOSED TO THIRD PA<br>AMCARBIS SOLUTIONS GROUT                        | ARBISSOLUTIONS. CO<br>ROPERTY OF AND CONT<br>ING TO <b>SAMCARBISSOLU</b><br>IT BE COPIED IN WHOLE<br>ARTIES OR OTHERWISE U             |                                                                                                                        | ETURNED IMMEDIAT                                       | ELY UPON |
| WWW.C/<br>PROPRIETARY DESIGN<br>THIS DRAWING IS THE PI<br>NFORMATION BELONGI<br>REQUEST AND MUST NO<br>DISCLOSED TO THIRD PA<br>AMCCARBISSOLUTIONS GROUP<br>USTOMER          | ARBISSOLUTIONS. CO<br>ROPERTY OF AND CONT<br>ING TO SAMCARBISSOU<br>IT BE COPIED IN WHOLE<br>IRTIES OR OTHERWISE U<br>PLUE.            | M<br>TAINS CONFIDENTIAL AND<br>TOONS GROUP, LLC. IT MUST BE R<br>: OR IN PART, NOR THE INF<br>JSED EXCEPT AS SPECIFICA | ETURNED IMMEDIAT                                       | ELY UPON |
| WWW.C/<br>PROPRIETARY DESIGN<br>THIS DRAWING IS THE PI<br>INFORMATION BELONGI<br>REQUEST AND MUST NO                                                                         | ARBISSOLUTIONS.CO<br>ROPERTY OF AND CONT<br>ING TO SAMCARBISSOU<br>IT BE COPIED IN WHOLE<br>ARTIES OR OTHERWISE I<br>P, LLC.<br>FRL RC | FAINS CONFIDENTIAL AND<br>TONS GROUP, LC. IT MUST BE R<br>COR IN PART, NOR THE INF                                     | ETURNED IMMEDIAT                                       | THEREON  |
| WWW.C1<br>PROPRIETARY DESIGN<br>THIS DRAWING IS THE PI<br>NFORMATION BELONG<br>REQUEST AND MUST NO<br>DISCLOSED TO THIRD PA<br>AMACARBIS SOLUTIONS GROUP<br>USTOMER<br>TITLE | ARBISSOLUTIONS.CO<br>ROPERTY OF AND CONT<br>ING TO SAMCARBISSOU<br>IT BE COPIED IN WHOLE<br>ARTIES OR OTHERWISE U<br>PLUE.<br>FRL RC   | M<br>TAINS CONFIDENTIAL AND<br>TOONS GROUP, LLC. IT MUST BE R<br>: OR IN PART, NOR THE INF<br>JSED EXCEPT AS SPECIFICA | ETURNED IMMEDIAT<br>DRMATION SHOWN<br>LLY PERMITTED BY | THEREON  |